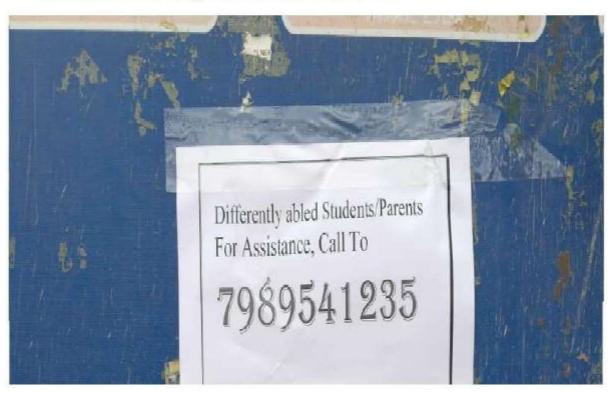

#### College Code: 355 Swami Vivekanand Shikshan Prasarak Mandal's

# स्वामी विवेकानंद



### Swami Vivekanand Mahavidyalaya, Udgir Dist. Latur

उदगीर जि. लातूर.

Govt. of Maharashtra Recognized & Permanently Affiliated to Swami Ramanand Teerth Marathwada University, Nanded (Recognized Under Section 2(f) & 12(b) of U.G.C. Act 1956)

Prof. Dr. Sudhir Jagtap (M.Sc. M.Phil.Ph.D.)

Ref. No. Date: 16-08-2023

#### The Institution has following facilities for disabled-friendly barrier free environment

THE INSTITUTION HAS DISABLED-FRIEND BUILT ENVIRONMENT WITH RAMPS/LIFTS FOR EASY ACCESS TO CLASSROOMS:





#### DISABLED FRIENDLY REST ROOM WASH ROOM:





#### PROVISION FOR ENQUIRY AND INFORMATION:



## ASSISTIVE TECHNOLOGY AND FACILITIES FOR PERSONS WITH DISABILITIES:





#### PEDESTRIAN FRIENDLY PATHWAYS:









Principal Swami Vivekanand Mahavidyalaya, Udgir