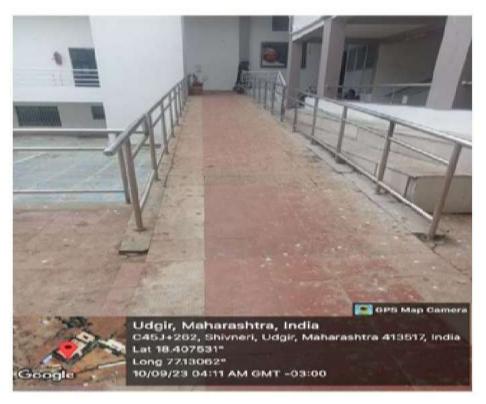

#### The Institution has following facilities for disabled-friendly barrier free environment

THE INSTITUTION HAS DISABLED-FRIEND BUILT ENVIRONMENT WITH RAMPS/LIFTS FOR EASY ACCESS TO CLASSROOMS:

#### PEDESTRIAN FRIENDLY PATHWAYS:

Principal Swami Vivekanand Mahavidyalaya, Udgir