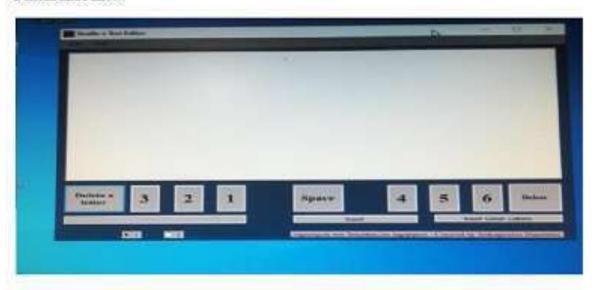

#### College Code: 355 Swami Vivekanand Shikshan Prasarak Mandal's

# स्वामी विवेकानंद



### Swami Vivekanand Mahavidyalaya, Udgir Dist. Latur

उदगीर जि. लातूर.

Govt. of Maharashtra Recognized & Permanently Affiliated to Swami Ramanand Teerth Marathwada University, Nanded (Recognized Under Section 2(f) & 12(b) of U.G.C. Act 1956)

Prof. Dr. Sudhir Jagtap (M.Sc. M.Phil.Ph.D.)

Ref. No. Date: 16-08-2023

#### The Institution has following facilities for disabled-friendly barrier free environment

THE INSTITUTION HAS DISABLED-FRIEND BUILT ENVIRONMENT WITH RAMPS/LIFTS FOR EASY ACCESS TO CLASSROOMS:





#### DISABLED FRIENDLY REST ROOM WASH ROOM:





#### PROVISION FOR ENQUIRY AND INFORMATION:



## ASSISTIVE TECHNOLOGY AND FACILITIES FOR PERSONS WITH DISABILITIES:





#### PEDESTRIAN FRIENDLY PATHWAYS:









Principal Swami Vivekanand Mahavidyalaya, Udgir