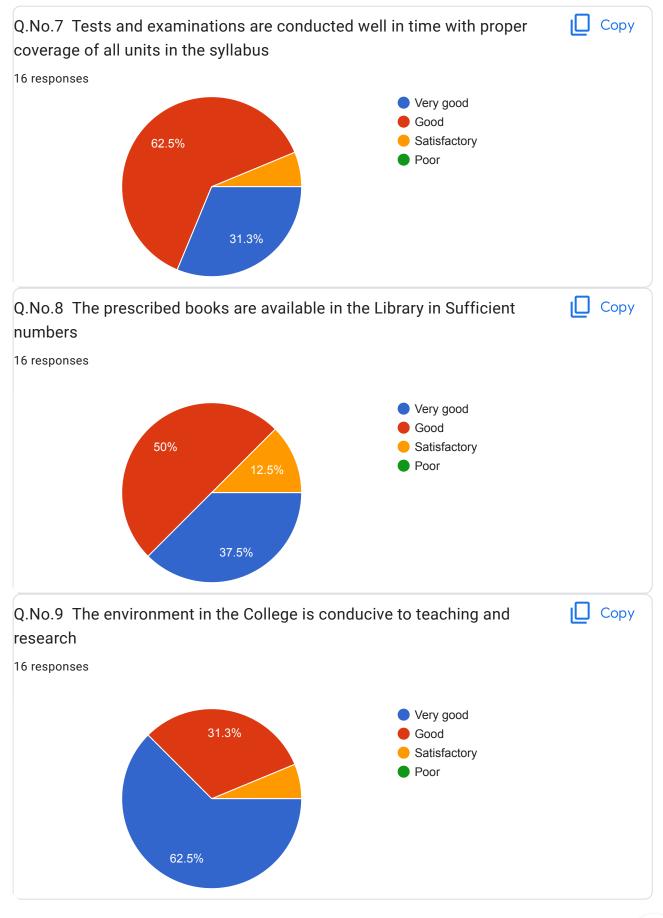

Medical pathology, Histopathology & cytopathology                                    |
| Classification Practicals                                                                        |
| Life Sciences                                                                                    |
| 9                                                                                                |
| Library and information science                                                                  |
| Microbiology, Biotechnology and Medical Laboratory technology.                                   |
| C++                                                                                              |
| Cell and Devolpment biology                                                                      |









https://docs.google.com/forms/d/1mqf4O1jAzYCwcFwgEDt7JcVs4jv2MDj3O-xcN1BPKB4/viewanalytics



Provide good facilities to faculty

Need transport for faculty

Employees needs more training. Management should motivate whenever employee perform duty sincere manner.

**Overall Good** 

Ok

Very good

No

This content is neither created nor endorsed by Google. Report Abuse - Terms of Service - Privacy Policy

### Google Forms