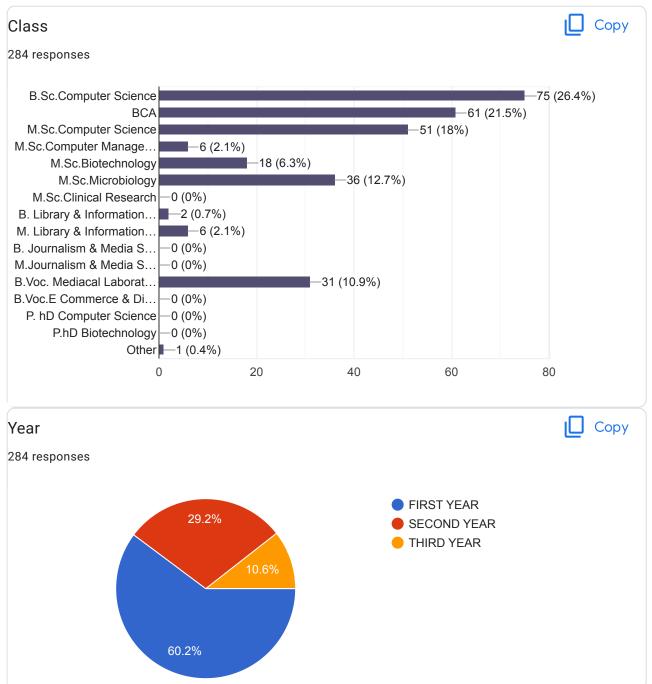

## Swami Vivekanand Mahavidyalaya Udgir Dist. Latur

284 responses

**Publish analytics** 