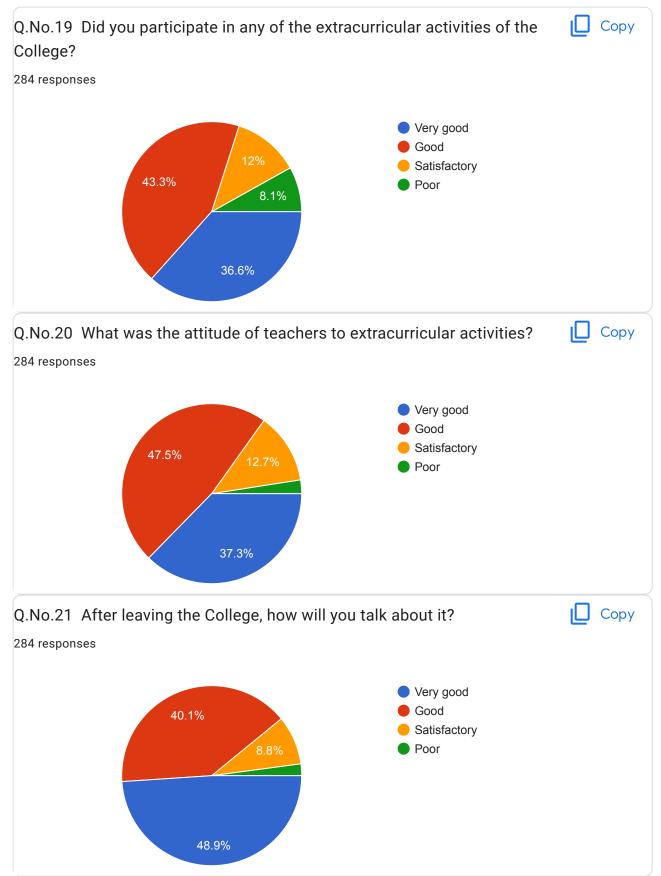

46591784   7058639465   7821033035   8055858728   9356403208   9579320799   8421068845   9545169870   8308188038 |

| 9172667840 |  |
|------------|--|
|            |  |

+918080670820

Jyoti

| 7397972366                    |  |
|-------------------------------|--|
| 8530249145                    |  |
| 9168006446                    |  |
| 9422427348                    |  |
| 8788503928                    |  |
| 9529389185                    |  |
| 8261041434                    |  |
| 9579723274                    |  |
| 8007989029                    |  |
| 8530508043                    |  |
| 8262841638                    |  |
| 9945910241                    |  |
| 7019976165                    |  |
| 8421720768                    |  |
| 154 more responses are hidden |  |

















#### GIVE ANY SUGGESTION

186 responses

No

No suggestion

No suggestions

Nothing

Good

Very good

All is good

Available books.

Internet problem

Improve internet facilities and about sports

No suggestions

Books provided

Very good

Please provide notes on group

Nice clg

Everything is perfect... Happy to join this institute

SVM is very good college

Online lecture can be used

Every thing is good

Teaching is perfect. But show the exam papers of every weekly test.

D

| It's good                                                                                                          |
|--------------------------------------------------------------------------------------------------------------------|
| It is very great to learn here I am glad to study here the teachers and who