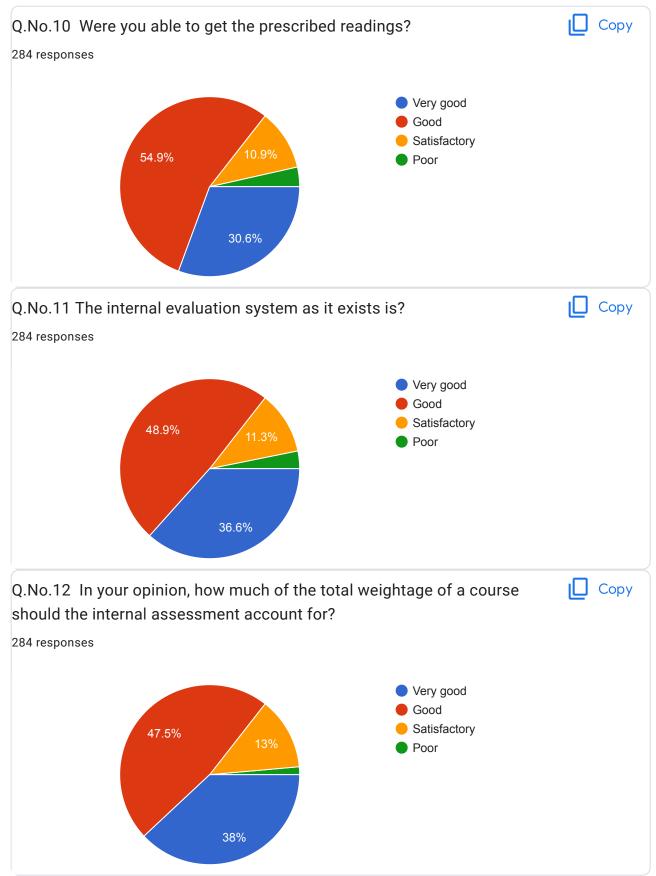

6   8446591784   7058639465   7821033035   8055858728   9356403208   9579320799   8421068845   9545169870   8308188038 |

| 9172667840 |  |
|------------|--|
|            |  |

+918080670820

Jyoti

| 7397972366                    |  |
|-------------------------------|--|
| 8530249145                    |  |
| 9168006446                    |  |
| 9422427348                    |  |
| 8788503928                    |  |
| 9529389185                    |  |
| 8261041434                    |  |
| 9579723274                    |  |
| 8007989029                    |  |
| 8530508043                    |  |
| 8262841638                    |  |
| 9945910241                    |  |
| 7019976165                    |  |
| 8421720768                    |  |
| 154 more responses are hidden |  |

















#### GIVE ANY SUGGESTION

186 responses

No

No suggestion

No suggestions

Nothing

Good

Very good

All is good

Available books.

Internet problem

Improve internet facilities and about sports

No suggestions

Books provided

Very good

Please provide notes on group

Nice clg

Everything is perfect... Happy to join this institute

SVM is very good college

Online lecture can be used

Every thing is good

Teaching is perfect. But show the exam papers of every weekly test.

D

| It's good                                                                                                          |
|--------------------------------------------------------------------------------------------------------------------|
| It is very great to learn here I am glad to study here the teachers a