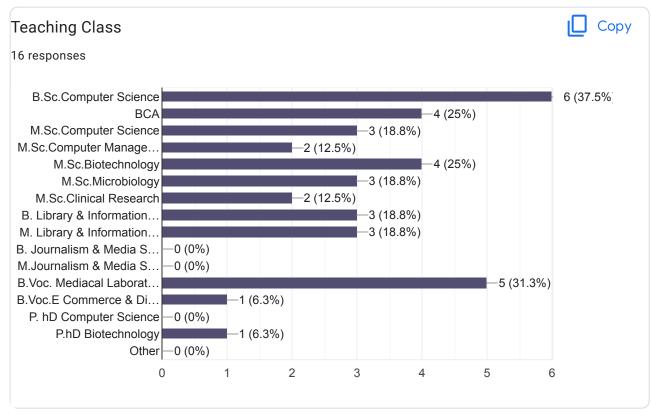

| Name of Papers / Subjects<br>16 responses                                                        |
|--------------------------------------------------------------------------------------------------|
| Web Technology, Computer network, elements of statistics and operating system                    |
| Computer Science                                                                                 |
| Operating system                                                                                 |
| Biotechnology & Bioinformatics                                                                   |
| Computer Science                                                                                 |
| Foundation of library and information science<br>Principles and techniques in library Management |
| Computer science                                                                                 |
| Computer science                                                                                 |
| Hematology, Medical pathology, Histopathology & cytopathology                                    |
| Classification Practicals                                                                        |
| Life Sciences                                                                                    |
| 9                                                                                                |
| Library and information science                                                                  |
| Microbiology, Biotechnology and Medical Laboratory technology.                                   |
| C++                                                                                              |
| Cell and Devolpment biology                                                                      |