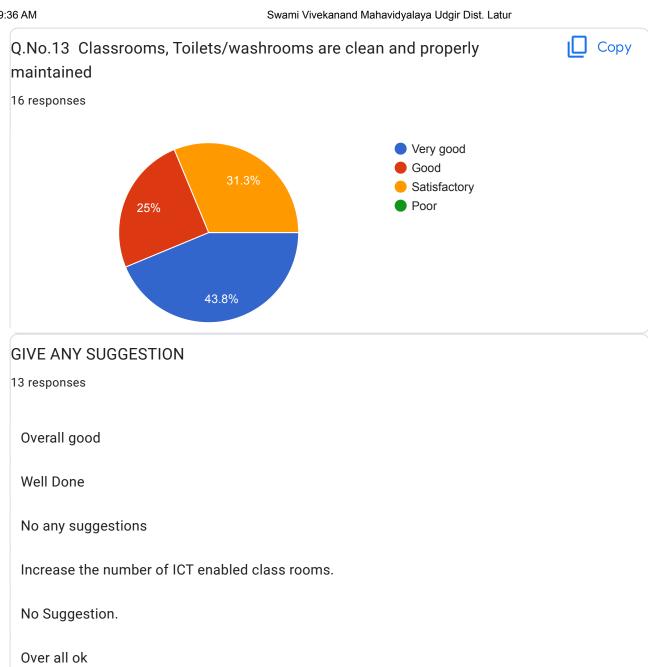

#### GIVE ANY SUGGESTION

186 responses

No

No suggestion

No suggestions

Nothing

Good

Very good

All is good

Available books.

Internet problem

Improve internet facilities and about sports

No suggestions

Books provided

Very good

Please provide notes on group

Nice clg

Everything is perfect... Happy to join this institute

SVM is very good college

Online lecture can be used

Every thing is good

Teaching is perfect. But show the exam papers of every weekly test.

D

| It's good                                                                                                          |
|--------------------------------------------------------------------------------------------------------------------|
| It is very great to learn here I am glad to study here the teachers and whole staff is friendly with the students. |
| Nocommunication with students excellent                                                                            |
| Collage is awesome                                                                                                 |
| Plz close the college                                                                                              |
| Compass is very good<br>Teaching skills are updated                                                                |
| Ntg                                                                                                                |
| College is were we learn a lot and is good to be in this collage                                                   |
| No                                                                                                                 |
| Noits all right                                                                                                    |
| We want chairs and benches in library.                                                                             |
| Hostel facility for students                                                                                       |
| Thank you                                                                                                          |
| Nice                                                                                                               |
| No,Thank you                                                                                                       |
| No this collage is the best college                                                                                |
| Yes                                                                                                                |
| Internet problem                                                                                                   |
| Teacher is very good                                                                                               |
| No it's okay                                                                                                       |
| Techars is a verry good                                                                                            |

The internet is not proper. & water doesn't here. Here is system is very poor

Best college

Excellent college

Pc are not worked in practical lab

Improve library

Bus not come in my area I come in Sahu chowk very far in my home c

I am suggesting to take every student admission in this college

There is no water filter in college

No any one suggestion

Improve library serveces

Internet connection problem

No it's okay any problem

All teacher are very goods

No it's ok.

All teachers are good

Sport active

Give uniform

My college is very good

Here water is doesn't.& Internet is not proper.& Computers is very bad.

Teachers are good

Teachers are very good

i will suggest this collage this collage is very good but here students don't have uniform and also improve computers activity thank you

NO

Increase number of computer in computer lab

No suggestions

Sports activity

My suggestion is to improve the class facilities like add more benches in classes and water facilities and make class attractive.

Improve the internet faculty and about sports

In our college some pc is not supported students and not working..plz solve this problem

Improve internet facilities and about sprots

Improve internet facility about sports

When We come for practical no one teacher can teaching properly practical

Improve internet faculty and sports

Some pc's are not working properly in computers lab....

Some Pc's are not working properly in computer lab/some programs are not working in some Pc's....

Class maintenance and fees savlat

Improve your internet about faclities and sports

All teachers are good

Improve your internet facility about sports

Collage timing should be at 11 pm.

Improve internet facilities about sports

All teachers are v.good

Good

I am suggesting to every student to take admission college in this college

Provide cote uniform not only shirt or pant

No beacus all perfectly set

Teachers are good

Improve internet facilities and about sports

Still yet to be accomplished

Why Pharmacy students are computer facilities are provided ?

There should be computer and sports and some facilities.

No thank you

No thanks

Having seprate Laboratory

Books provide

Good job every day

No.

Study

38 more responses are hidden