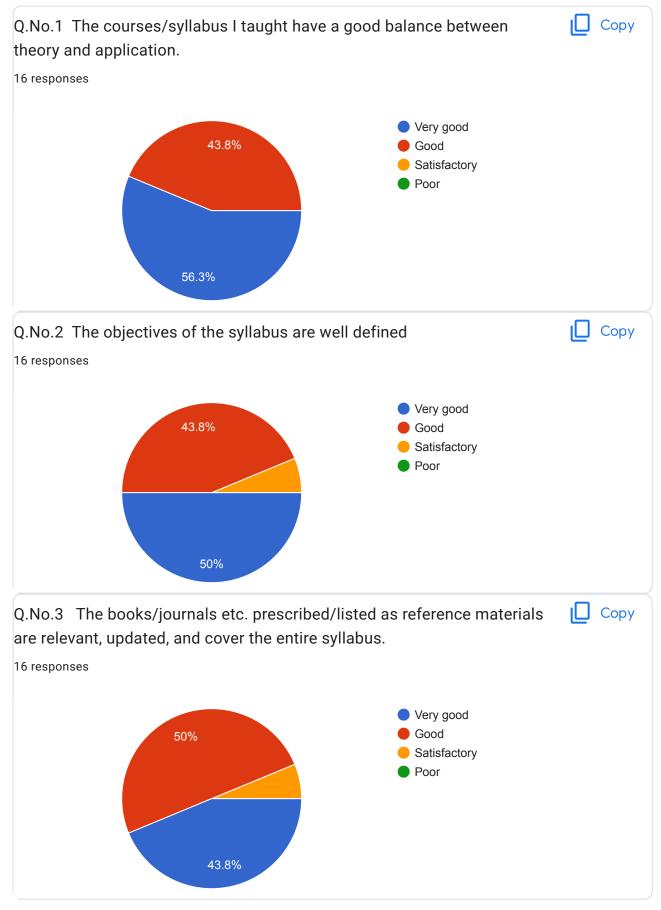

ogy, Medical pathology, Histopathology & cytopathology                                    |
| Classification Practicals                                                                        |
| Life Sciences                                                                                    |
| 9                                                                                                |
| Library and information science                                                                  |
| Microbiology, Biotechnology and Medical Laboratory technology.                                   |
| C++                                                                                              |
| Cell and Devolpment biology                                                                      |









https://docs.google.com/forms/d/1mqf4O1jAzYCwcFwgEDt7JcVs4jv2MDj3O-xcN1BPKB4/viewanalytics



Provide good facilities to faculty

Need transport for faculty

Employees needs more training. Management should motivate whenever employee perform duty sincere manner.

**Overall Good** 

Ok

Very good

No

This content is neither created nor endorsed by Google. Report Abuse - Terms of Service - Privacy Policy

### Google Forms