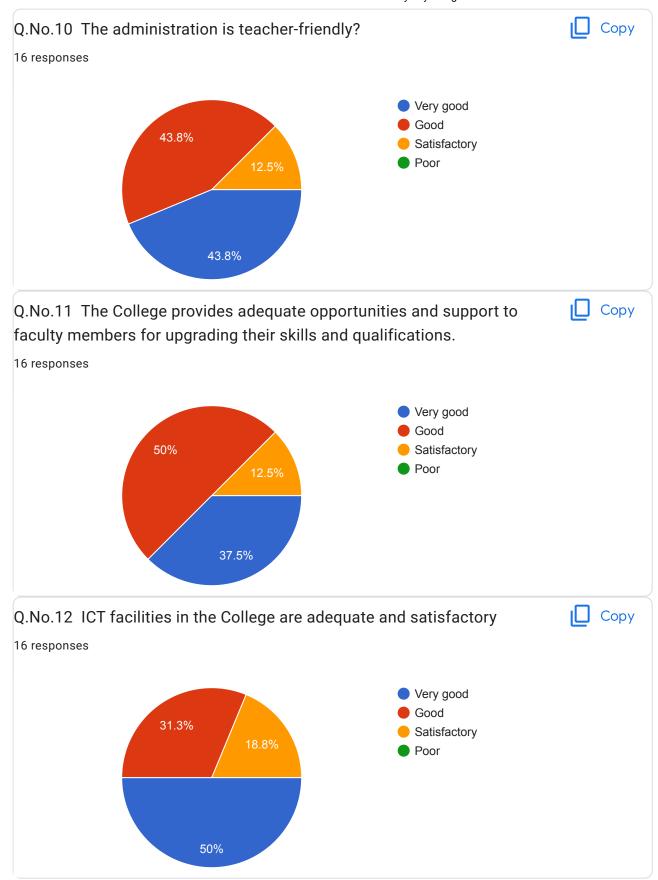

edical pathology, Histopathology & cytopathology                                    |
| Classification Practicals                                                                        |
| Life Sciences                                                                                    |
| 9                                                                                                |
| Library and information science                                                                  |
| Microbiology, Biotechnology and Medical Laboratory technology.                                   |
| C++                                                                                              |
| Cell and Devolpment biology                                                                      |









https://docs.google.com/forms/d/1mqf4O1jAzYCwcFwgEDt7JcVs4jv2MDj3O-xcN1BPKB4/viewanalytics



Provide good facilities to faculty

Need transport for faculty

Employees needs more training. Management should motivate whenever employee perform duty sincere manner.

**Overall Good** 

Ok

Very good

No

This content is neither created nor endorsed by Google. Report Abuse - Terms of Service - Privacy Policy

### Google Forms