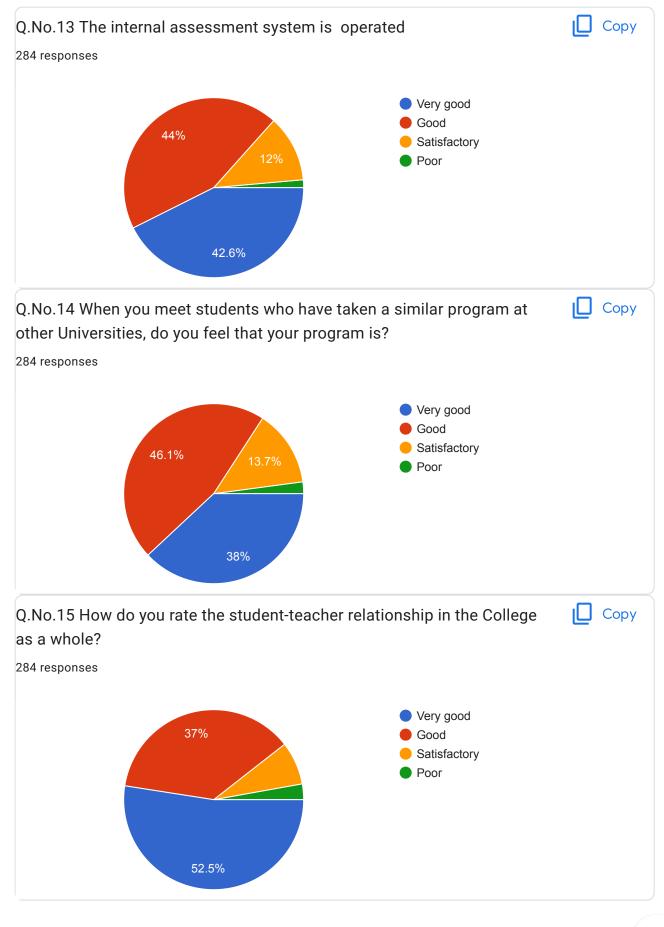

8446591784   7058639465   7821033035   8055858728   9356403208   9579320799   8421068845   9545169870   8308188038 |

| 9172667840 |  |
|------------|--|
|            |  |

+918080670820

Jyoti

| 7397972366                    |  |
|-------------------------------|--|
| 8530249145                    |  |
| 9168006446                    |  |
| 9422427348                    |  |
| 8788503928                    |  |
| 9529389185                    |  |
| 8261041434                    |  |
| 9579723274                    |  |
| 8007989029                    |  |
| 8530508043                    |  |
| 8262841638                    |  |
| 9945910241                    |  |
| 7019976165                    |  |
| 8421720768                    |  |
| 154 more responses are hidden |  |

















#### GIVE ANY SUGGESTION

186 responses

No

No suggestion

No suggestions

Nothing

Good

Very good

All is good

Available books.

Internet problem

Improve internet facilities and about sports

No suggestions

Books provided

Very good

Please provide notes on group

Nice clg

Everything is perfect... Happy to join this institute

SVM is very good college

Online lecture can be used

Every thing is good

Teaching is perfect. But show the exam papers of every weekly test.

D

| It's good                                                                                                          |
|--------------------------------------------------------------------------------------------------------------------|
| It is very great to learn here I am glad to study here the teachers and