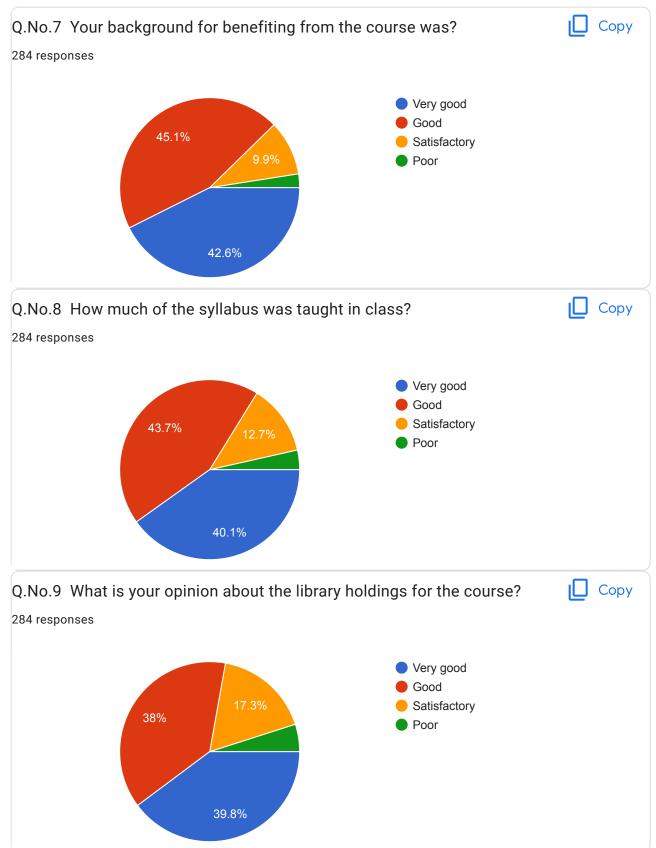

## Swami Vivekanand Mahavidyalaya Udgir Dist. Latur

284 responses

**Publish analytics** 