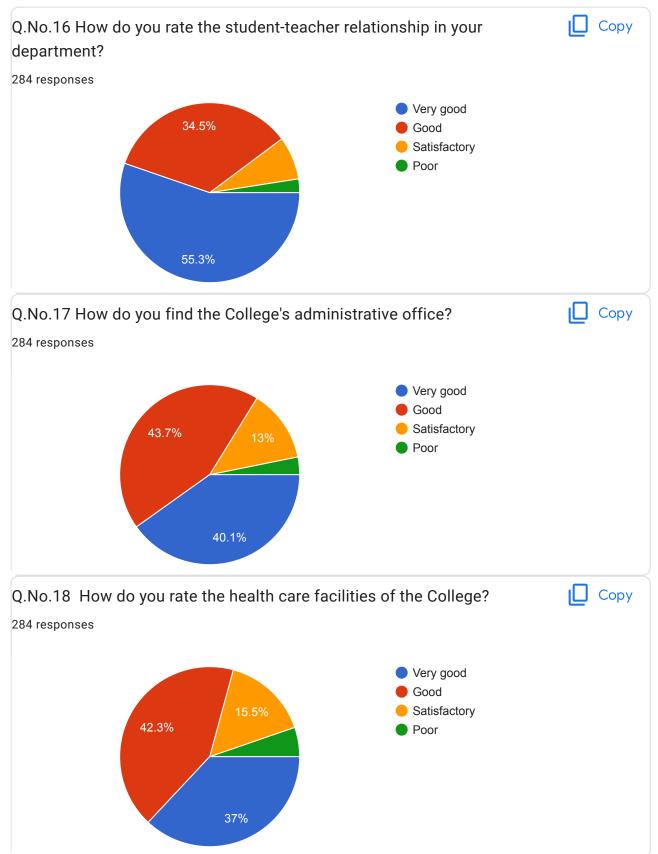

8446591784   7058639465   7821033035   8055858728   9356403208   9579320799   8421068845   9545169870   8308188038 |

| 9172667840 |  |
|------------|--|
|            |  |

+918080670820

Jyoti

| 7397972366                    |  |
|-------------------------------|--|
| 8530249145                    |  |
| 9168006446                    |  |
| 9422427348                    |  |
| 8788503928                    |  |
| 9529389185                    |  |
| 8261041434                    |  |
| 9579723274                    |  |
| 8007989029                    |  |
| 8530508043                    |  |
| 8262841638                    |  |
| 9945910241                    |  |
| 7019976165                    |  |
| 8421720768                    |  |
| 154 more responses are hidden |  |

















#### GIVE ANY SUGGESTION

186 responses

No

No suggestion

No suggestions

Nothing

Good

Very good

All is good

Available books.

Internet problem

Improve internet facilities and about sports

No suggestions

Books provided

Very good

Please provide notes on group

Nice clg

Everything is perfect... Happy to join this institute

SVM is very good college

Online lecture can be used

Every thing is good

Teaching is perfect. But show the exam papers of every weekly test.

D

| It's good                                                                                                          |
|--------------------------------------------------------------------------------------------------------------------|
| It is very great to learn here I am glad to study here the teachers and w