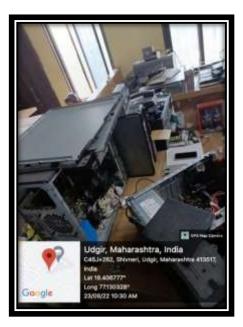

### College Code: 355 Swami Vivekanand Shikshan Prasarak Mandal's

## स्वामी विवेकानंद महाविद्यालय



## Swami Vivekanand Mahavidyalaya,

उदगीर जि. लातूर. Udgir Dist. Latur

Govt. of Maharashtra Recognized & Permanently Affiliated to Swami Ramanand Teerth Marathwada University, Nanded (Recognized Under Section 2(f) & 12(b) of U.G.C. Act 1956)

Prof. Dr. Sudhir Jagtap (M.Sc. M.Phil.Ph.D.)

Ref. No. Date: 18-09-2023

#### Management of the various types of degradable and no degradable waste.

1) Solid Waste management:







Solid waste disposes by Workers on the college campus

#### 2) <u>Liquid Management:</u>



#### 3) Electronic Waste Management:

#### **Electronic Waste recycling:**









# A snap of E- Waste collection of the Institution by Scape e- Recycler Agency





A Snap while Scape MOU Documents handover to the IQAC Coordinator of SVM, Udgir