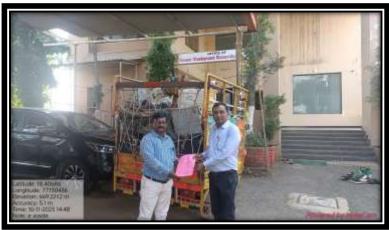

# A snap of E- Waste collection of the Institution by Scape e- Recycler Agency

A Snap while Scape MOU Documents handover to the IQAC Coordinator of SVM, Udgir