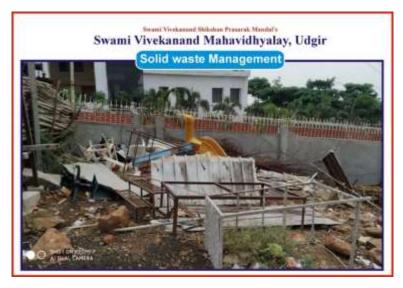

#### Management of the various types of degradable and no degradable waste.

1) Solid Waste management:

Solid waste disposes by Workers on the college campus