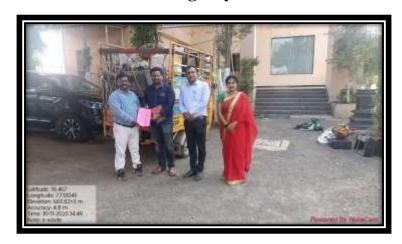

# A snap of E- Waste collection of the Institution by Scape e- Recycler Agency

A Snap while Scape MOU Documents handover to the IQAC Coordinator of SVM, Udgir