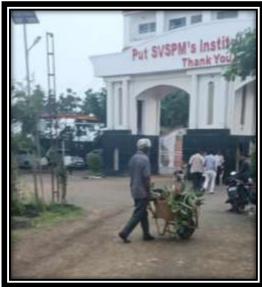

#### Management of the various types of degradable and no degradable waste.

1) Solid Waste management:

Solid waste disposes by Workers on the college campus