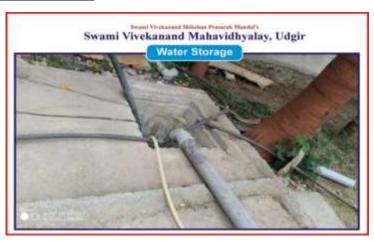

### College Code: 355 Swami Vivekanand Shikshan Prasarak Mandal's

## स्वामी विवेकानंद महाविद्यालय



## Swami Vivekanand Mahavidyalaya,

उदगीर जि. लातूर. Udgir Dist. Latur

Govt. of Maharashtra Recognized & Permanently Affiliated to Swami Ramanand Teerth Marathwada University, Nanded (Recognized Under Section 2(f) & 12(b) of U.G.C. Act 1956)

Prof. Dr. Sudhir Jagtap (M.Sc. M.Phil.Ph.D.)

Ref. No. Date: 18-09-2023

#### Management of the various types of degradable and no degradable waste.

1) Solid Waste management:







Solid waste disposes by Workers on the college campus

#### 2) <u>Liquid Management:</u>



#### 3) Electronic Waste Management:

#### **Electronic Waste recycling:**









# A snap of E- Waste collection of the Institution by Scape e- Recycler Agency





A Snap while Scape MOU Documents handover to the IQAC Coordinator of SVM, Udgir