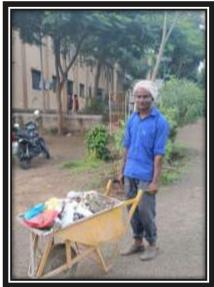

#### Management of the various types of degradable and no degradable waste.

1) Solid Waste management:

Solid waste disposes by Workers on the college campus