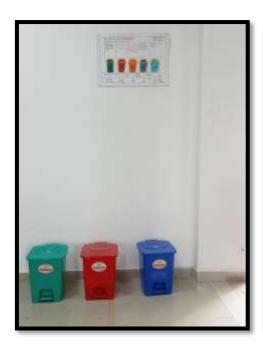

### **Photographs:**

A Snap of Designated Dust Bins

A Snap of Biomedical Waste Collection & Separation through MLT (Medical Laboratory Technology) Students