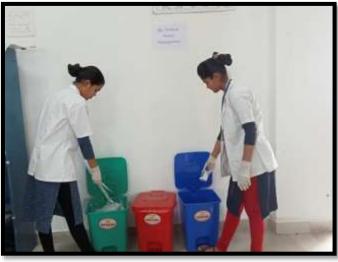

#### **Biomedical Waste managements**

Swami Vivekanand Institution has implemented a holistic waste management system and embraced eco-friendly practices to ensure environmental sustainability. For solid & biomedical waste management, designated bins for recyclables and non-recyclables are strategically placed throughout the campus. Regular waste collection, disposal mechanisms, and composting arrangements contribute to converting solid waste into fertilizer, fostering a cleaner and greener environment.

### **Photographs:**

A Snap of Designated Dust Bins

A Snap of Biomedical Waste Collection & Separation through MLT (Medical Laboratory Technology) Students