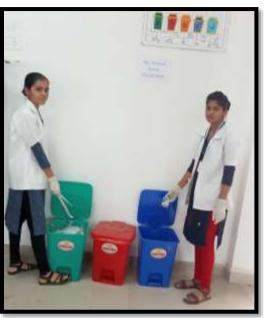

### **Photographs:**

A Snap of Designated Dust Bins

A Snap of Biomedical Waste Collection & Separation through MLT (Medical Laboratory Technology) Students