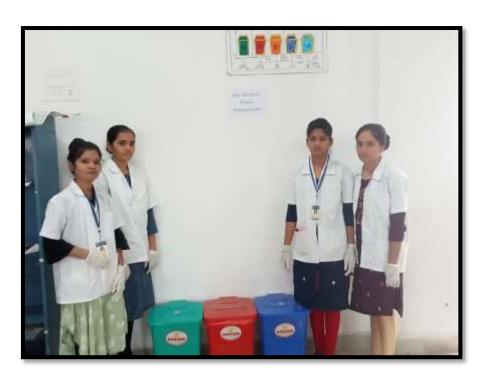

### **Photographs:**

A Snap of Designated Dust Bins

A Snap of Biomedical Waste Collection & Separation through MLT (Medical Laboratory Technology) Students