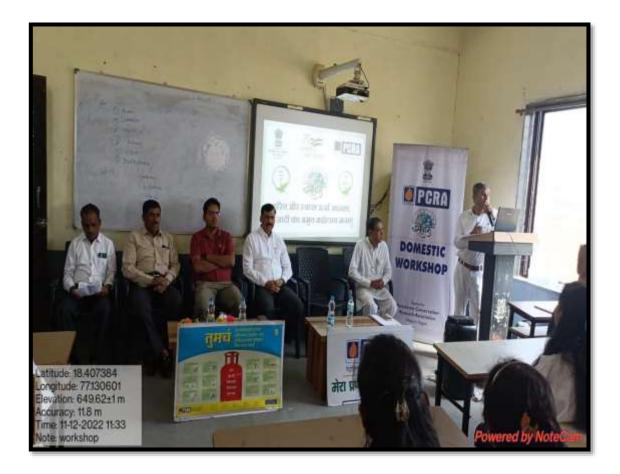

## Workshop Academic Year 2022-23

Survey. No. 184, Swami Vivekanand Campus, Jalkot Road, Udgir-413517 Dist. Latur, Maharashtra. Website : www.svmudgir.org, (E-mail:svmu355@gmail.com) Phone & Fax No. (02385) 253970

## Swami Vivekanand Mahavidyalaya, Udgir. Workshop List

Year (2022-23)

Topic Name :- PCRA

Date:- 11-02-2022

| Sr.No | Name                         | Class          | Sign       |
|-------|------------------------------|----------------|------------|
| 01)   | Suznkaz shweta shankaz       | Bisc(cs) Sy    | Shudg      |
| 02)   | Rangwal Aishwarya witha      |                | Arshvarija |
| 03)   | Quadri Syeda Hajera          | B.Sc(cs) S.Y   | A leg      |
| 047   | Kamble Sahil Navnath         | B.ScCcs) F.Y   | Sahil      |
| 05]   | Gholap Ganesh Shivali        | B.Sc(cs) F.y.  | Granes J   |
| 067   | Kakde Madhay Gangadhar       | B. SC(CS)F.7.  | (Rolid".   |
| 075   | Bone Madhau Uttarment        | Bisc (cs) FJ.  | Madhad     |
| 08]   | shaikh sohel shafib          | BISG (CS) Fy   | Carl       |
| 695   | Gurude Kshitija Sanjayreddy  |                | pe hitijg  |
| 101   | Nadange Rutilla Dattatray    | B.SC(CS)FY     | RUTULIO    |
| 11)   | Kambie Rutuja Nagesh         | B. SC(CS) Fy   | Rutuja     |
| 12)   | Yenge Rutuja Balizar         | B.scles) fy    | P          |
| 13]   | Swami Suyash Siddhehwae      | B.S.C.C.S.) BY | Sama.      |
| 14)   | Deshmukh Vaishnavi Muzlidha  | B.SC.CCS764    | Haistram'  |
| 15)   | Kodche shruti Ramesh         | BSC((5)FY      | Shruft     |
| 16)   | Thalpate shruti shamapp      | B.SC(CS) PY    | (Shruh)    |
| 177   | Dudhbhute Ashwini Bhazat     | BISCOSSFY      | Alus       |
| 18)   | kadam sidheshwar madhav      | Base (cs) FF   | Theres     |
| (9)   | BIRDDAR AJAN ARUN            | BSC (CS) FY    | BAARS      |
| 207   | Mule Ritesh Rajkumas         | 13.5G(5= Fy    | Pitar      |
| 21)   | More Ritest gappat           | BSOCOL BY      | RITESH     |
| 927   | pawar Nittin Marochi         | B.SC.CCS) FY   | ettis      |
| 23    | Pawar Rai Dhondham           | B.SC (CS) Fy   | des        |
| 24)   | phuse public Hasishchandry   | B.SC. (CS)Py   | Rick       |
| 75)   | Shivpeased panchakshri sweni | B.BC. COS) Fy  | Burn       |
| 26]   | Ekutkekar sambadhi           | BCA. (FY)      | Sambodh!   |
| 291   | Biradar Diksha Ambadas       | BCA. (Fy)      | - Tiksky   |