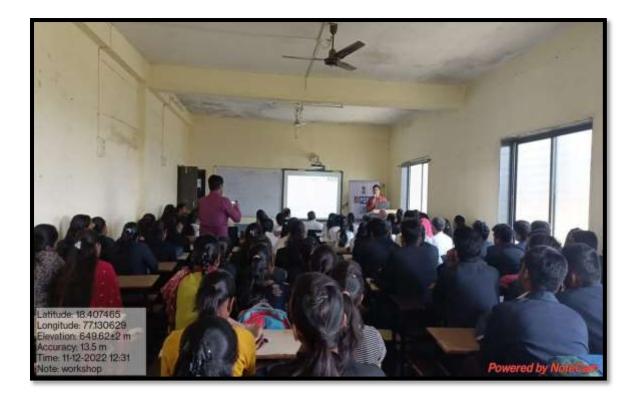

## Workshop Academic Year 2022-23

Survey. No. 184, Swami Vivekanand Campus, Jalkot Road, Udgir-413517 Dist. Latur, Maharashtra. Website : www.svmudgir.org, (E-mail:svmu355@gmail.com) Phone & Fax No. (02385) 253970

## Swami Vivekanand Mahavidyalaya, Udgir. Workshop List

Year (2022-23)

Topic Name :- PCRA

Date:- 11-02-2022

| Sr.No | Name                         | Class          | Sign       |
|-------|------------------------------|----------------|------------|
| 01)   | Suznkaz shweta shankaz       | Bisc(cs) Sy    | Shudg      |
| 02)   | Rangwal Aishwarya witha      |                | Arshvarija |
| 03)   | Quadri Syeda Hajera          | B.Sc(cs) S.Y   | A leg      |
| 047   | Kamble Sahil Navnath         | B.ScCcs) F.Y   | Sahil      |
| 05]   | Gholap Ganesh Shivali        | B.Sc(cs) F.y.  | Granes J   |
| 067   | Kakde Madhay Gangadhar       | B. SC(CS)F.7.  | (Rolid".   |
| 075   | Bone Madhau Uttarment        | Bisc (cs) FJ.  | Madhad     |
| 08]   | shaikh sohel shafib          | BISG (CS) Fy   | Carl       |
| 695   | Gurude Kshitija Sanjayreddy  |                | pe hitijg  |
| 101   | Nadange Rutilla Dattatray    | B.SC(CS)FY     | RUTULIO    |
| 11)   | Kambie Rutuja Nagesh         | B. SC(CS) Fy   | Rutuja     |
| 12)   | Yenge Rutuja Balizar         | B.scles) fy    | P          |
| 13]   | Swami Suyash Siddhehwae      | B.S.C.C.S.) BY | Sama.      |
| 14)   | Deshmukh Vaishnavi Muzlidha  | B.SC.CCS764    | Haistram'  |
| 15)   | Kodche shruti Ramesh         | BSC((5)FY      | Shruft     |
| 16)   | Thalpate shruti shamapp      | B.SC(CS) PY    | (Shruh)    |
| 177   | Dudhbhute Ashwini Bhazat     | BISCOSSFY      | Alus       |
| 18)   | kadam sidheshwar madhav      | Base (cs) FF   | Theres     |
| (9)   | BIRDDAR AJAN ARUN            | BSC (CS) FY    | BAARS      |
| 207   | Mule Ritesh Rajkumas         | 13.5G(5= Fy    | Pitar      |
| 21)   | More Ritest gappat           | BSOCOL BY      | RITESH     |
| 927   | pawar Nittin Marochi         | B.SC.CCS) FY   | ettis      |
| 23    | Pawar Rai Dhondham           | B.SC (CS) Fy   | des        |
| 24)   | phuse public Hasishchandry   | B.SC. (CS)Py   | Rick       |
| 75)   | Shivpeased panchakshri sweni | B.BC. COS) Fy  | Burn       |
| 26]   | Ekutkekar sambadhi           | BCA. (FY)      | Sambodh!   |
| 291   | Biradar Diksha Ambadas       | BCA. (Fy)      | - Tiksky   |