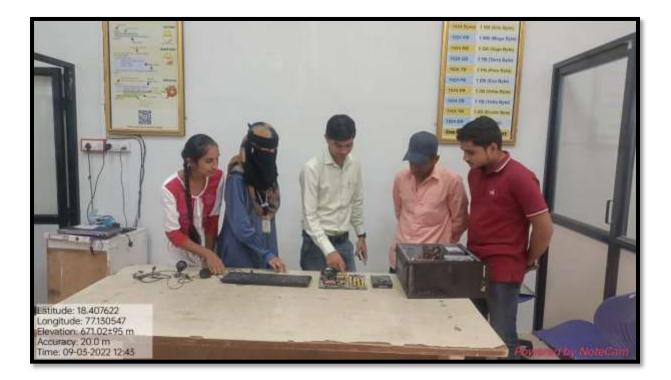

## Group Activity Academic Year 2022- 23

(Computer Parts )

Survey. No. 184, Swami Vivekanand Campus, Jalkot Road, Udgir-413517 Dist. Latur, Maharashtra. Website : www.svmudgir.org, (E-mail:svmu355@gmail.com) Phone & Fax No. (02385) 253970

## **Topic Name :- Computer Parts**

Date:- 09/03/2022

| Sr.No    | Name                                  | Class          | Sign        |
|----------|---------------------------------------|----------------|-------------|
| 01]      | Quadei Syeda Hajera                   | B.Sc. (CS) S.Y |             |
| 02)      | Rangwal Alshwarya Vittha              | BISCICS SY     | Risheauja   |
| 03)      | Suvankad Shweta Shankar               |                | Shuda       |
| 043      | shaikh sohel sharit                   | BOSC (CS) FY   | Emf         |
| os       | Bone Madhav Uttamoeo                  | Bisc (cs)FA    | Madhar      |
| 06]      | Kakde Madhav Gangadhar                | B.SC(CS)FY     | (Deadurot   |
| 07]      | Gholap Ganesh Shivaji                 | B.Sc ((S)Fy    | GTEROS      |
| 08)      | Kamble Sahil Namath                   | B.SCCCS) FY    | Sahil       |
| <u> </u> | Kamble Rutuja Nagesh                  | B-SC-CCSJFY    | Rutuja      |
| 10)      | yense Rytyja Balisom                  | B.SC(CS) Fy    | R           |
| 115      | Gurude Kshitija Sanjayreddy           | B.SC(CS) FY    | rshitijg    |
| 12       | Nadarge Rutuia Dattatray              | B.SC(CS)FY     | RUTUIG      |
| 13>      | Koduhe Shruti Ramesh                  | BISC((S)FY     | Shruft      |
| 14)      | Deshmukh vaishnavi Murlidhar          | B.SCCCSJFY     | Vaishnavi   |
| (21      | kamalapure Anjali Mahadev             | B'SC(CS) FY    | Anjali      |
| 16)      | Swami Sujersh Siddhehwa.              | BSCCC.S) by    | Same.       |
| 12]      | That pate smelt sharnappa             | BISCCOSTRY     | (B)mit      |
| (8)      | Duchbhate Ashwini Bhueut              | BISLICS) Fy    | Alus        |
| 197      | Mule Ritash Rajkumae                  | BSC(CS) Ky     | Ritesh-     |
| 20)      | More Ritesh ganpat                    | B.S.C. Ry      | Ditech      |
| 21)      | · · · · · · · · · · · · · · · · · · · | RISCCOJ FY     | Ritesh      |
| 223      | 5 5 5 1 1                             | B.SC. (CS)F1   | Rel         |
| 23       | Phure Peetic Hazishoni                | B.SC. CS FY    | Roc         |
| 245      | Shivpeasod parmikshei swami           | B.G.C. C.S. Fy | 1 promining |
| 25)      | Fitange Prabuddha Shankar             | BCA FY         | Rung        |
| 26]      | Suryawanshi Vishal Ram                | BCA FY         | vishal      |
| 27]      | kedase Sainath Bhaskar                | BCA FY         | Strath      |