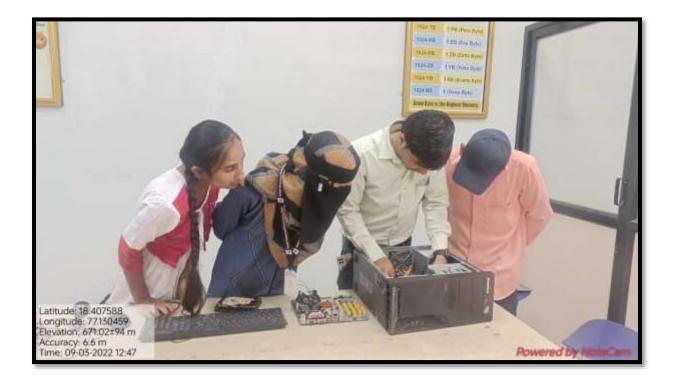

## Group Activity Academic Year 2022- 23

(Computer Parts )

Survey. No. 184, Swami Vivekanand Campus, Jalkot Road, Udgir-413517 Dist. Latur, Maharashtra. Website : www.svmudgir.org, (E-mail:svmu355@gmail.com) Phone & Fax No. (02385) 253970

## **Topic Name :- Computer Parts**

Date:- 09/03/2022

| Sr.No    | Name                                  | Class          | Sign        |
|----------|---------------------------------------|----------------|-------------|
| 01]      | Quadei Syeda Hajera                   | B.Sc. (CS) S.Y |             |
| 02)      | Rangwal Alshwarya Vittha              | BISCICS SY     | Risheauja   |
| 03)      | Suvankad Shweta Shankar               |                | Shuda       |
| 043      | shaikh sohel sharit                   | BOSC (CS) FY   | Emf         |
| os       | Bone Madhav Uttamoeo                  | Bisc (cs)FA    | Madhar      |
| 06]      | Kakde Madhav Gangadhar                | B.SC(CS)FY     | (Deadurot   |
| 07]      | Gholap Ganesh Shivaji                 | B.Sc ((S)Fy    | GTEROS      |
| 08)      | Kamble Sahil Namath                   | B.SCCCS) FY    | Sahil       |
| <u> </u> | Kamble Rutuja Nagesh                  | B-SC-CCSJFY    | Rutuja      |
| 10)      | yense Rytyja Balisom                  | B.SC(CS) Fy    | R           |
| 115      | Gurude Kshitija Sanjayreddy           | B.SC(CS) FY    | rshitijg    |
| 12       | Nadarge Rutuia Dattatray              | B.SC(CS)FY     | RUTUIG      |
| 13>      | Koduhe Shruti Ramesh                  | BISC((S)FY     | Shruft      |
| 14)      | Deshmukh vaishnavi Murlidhar          | B.SCCCSJFY     | Vaishnavi   |
| (21      | kamalapure Anjali Mahadev             | B'SC(CS) FY    | Anjali      |
| 16)      | Swami Sujersh Siddhehwa.              | BSCCC.S) by    | Same.       |
| 12]      | That pate smelt sharnappa             | BISCCOSTRY     | (B)mit      |
| (8)      | Duchbhate Ashwini Bhueut              | BISLICS) Fy    | Alus        |
| 197      | Mule Ritash Rajkumae                  | BSC(CS) Ky     | Ritesh-     |
| 20)      | More Ritesh ganpat                    | B.S.C. Ry      | Ditech      |
| 21)      | · · · · · · · · · · · · · · · · · · · | RISCCOJ FY     | Ritesh      |
| 223      | 5 5 5 1 1                             | B.SC. (CS)F1   | Rel         |
| 23       | Phure Peetic Hazishoni                | B.SC. CS FY    | Roc         |
| 245      | Shivpeasod parmikshei swami           | B.G.C. C.S. Fy | 1 promining |
| 25)      | Fitange Prabuddha Shankar             | BCA FY         | Rung        |
| 26]      | Suryawanshi Vishal Ram                | BCA FY         | vishal      |
| 27]      | kedase Sainath Bhaskar                | BCA FY         | Strath      |