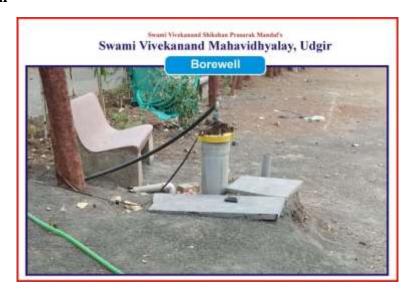

## College Code: 355 Swami Vivekanand Shikshan Prasarak Mandal's

# स्वामी विवेकानंद महाविद्यालय <sub>उदगीर जि. लातूर</sub>.



## Swami Vivekanand Mahavidyalaya, Udgir Dist. Latur

Govt. of Maharashtra Recognized & Permanently Affiliated to Swami Ramanand Teerth Marathwada University, Nanded (Recognized Under Section 2(f) & 12(b) of U.G.C. Act 1956)

Prof. Dr. Sudhir Jagtap (M.Sc. M.Phil.Ph.D.)

### Water conservation Facilities- Geo-Tagged Photographs

1) Rain Water Harvesting:





**Rain Water Storage Well** 



Rain Water Conduction PVC Pipes



**Enclosed Drain** 



a) Water Storage

#### 2) Bore well



#### **Certificate of Rain Water Harvesting:**