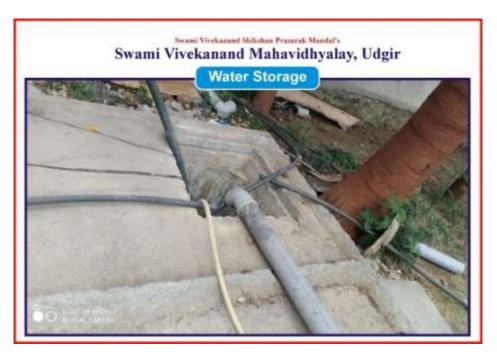

### Water conservation Facilities- Geo-Tagged Photographs

1) Rain Water Harvesting:

**Rain Water Storage Well** 

Rain Water Conduction PVC Pipes

**Enclosed Drain** 

a) Water Storage