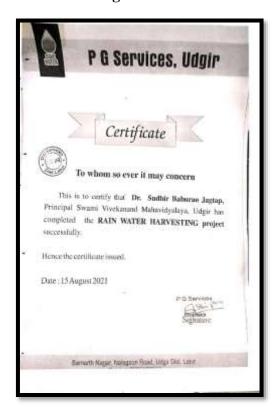

## College Code: 355 Swami Vivekanand Shikshan Prasarak Mandal's

# स्वामी विवेकानंद महाविद्यालय <sub>उदगीर जि. लातूर</sub>.



## Swami Vivekanand Mahavidyalaya, Udgir Dist. Latur

Govt. of Maharashtra Recognized & Permanently Affiliated to Swami Ramanand Teerth Marathwada University, Nanded (Recognized Under Section 2(f) & 12(b) of U.G.C. Act 1956)

Prof. Dr. Sudhir Jagtap (M.Sc. M.Phil.Ph.D.)

### Water conservation Facilities- Geo-Tagged Photographs

1) Rain Water Harvesting:





**Rain Water Storage Well** 



Rain Water Conduction PVC Pipes



**Enclosed Drain** 



a) Water Storage

#### 2) Bore well



#### **Certificate of Rain Water Harvesting:**