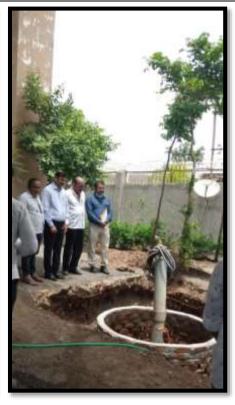

## College Code: 355 Swami Vivekanand Shikshan Prasarak Mandal's

# स्वामी विवेकानंद महाविद्यालय <sub>उदगीर जि. लातूर</sub>.



## Swami Vivekanand Mahavidyalaya, Udgir Dist. Latur

Govt. of Maharashtra Recognized & Permanently Affiliated to Swami Ramanand Teerth Marathwada University, Nanded (Recognized Under Section 2(f) & 12(b) of U.G.C. Act 1956)

Prof. Dr. Sudhir Jagtap (M.Sc. M.Phil.Ph.D.)

### Water conservation Facilities- Geo-Tagged Photographs

1) Rain Water Harvesting:





**Rain Water Storage Well** 



Rain Water Conduction PVC Pipes



**Enclosed Drain** 



a) Water Storage

#### 2) Bore well



#### **Certificate of Rain Water Harvesting:**