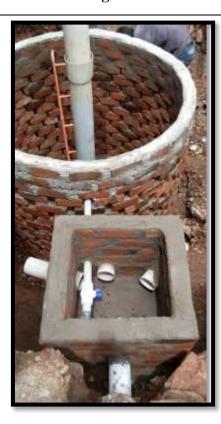

### Water conservation Facilities- Geo-Tagged Photographs

1) Rain Water Harvesting:

**Rain Water Storage Well** 

Rain Water Conduction PVC Pipes

**Enclosed Drain** 

a) Water Storage