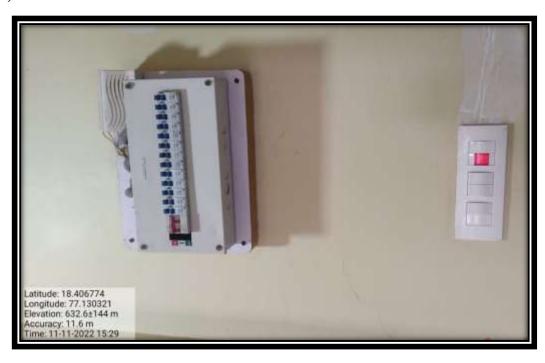

## College Code: 355 Swami Vivekanand Shikshan Prasarak Mandal's

# स्वामी विवेकानंद महाविद्यालय <sub>उदगीर जि. लातूर.</sub>



## Swami Vivekanand Mahavidyalaya, Udgir Dist. Latur

Govt. of Maharashtra Recognized & Permanently Affiliated to Swami Ramanand Teerth Marathwada University, Nanded (Recognized Under Section 2(f) & 12(b) of U.G.C. Act 1956)

Prof. Dr. Sudhir Jagtap (M.Sc. M.Phil.Ph.D.)

#### **Photographs of Facilities and Initiatives**

- 1) Solar Energy
  - a) Photographs of Solar water heater plants:



b) Photographs of Solar Bulbs:



#### 4) Sensor Based Energy Conservation:

### a) Bio-Metric Machine



#### b) MCEB



#### 5) Use of LED Bulbs