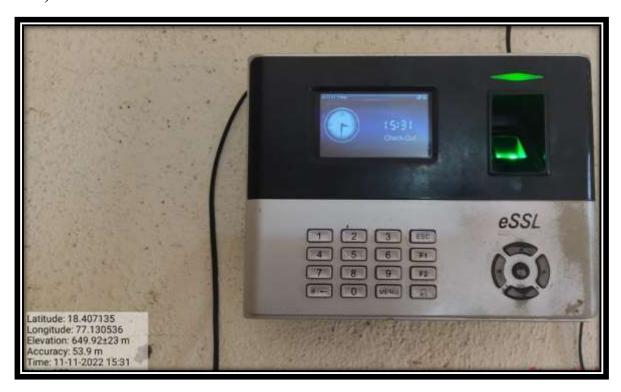

## College Code: 355 Swami Vivekanand Shikshan Prasarak Mandal's

# स्वामी विवेकानंद महाविद्यालय <sub>उदगीर जि. लातूर.</sub>



## Swami Vivekanand Mahavidyalaya, Udgir Dist. Latur

Govt. of Maharashtra Recognized & Permanently Affiliated to Swami Ramanand Teerth Marathwada University, Nanded (Recognized Under Section 2(f) & 12(b) of U.G.C. Act 1956)

Prof. Dr. Sudhir Jagtap (M.Sc. M.Phil.Ph.D.)

#### **Photographs of Facilities and Initiatives**

- 1) Solar Energy
  - a) Photographs of Solar water heater plants:



b) Photographs of Solar Bulbs:



#### 4) Sensor Based Energy Conservation:

### a) Bio-Metric Machine



#### b) MCEB



#### 5) Use of LED Bulbs