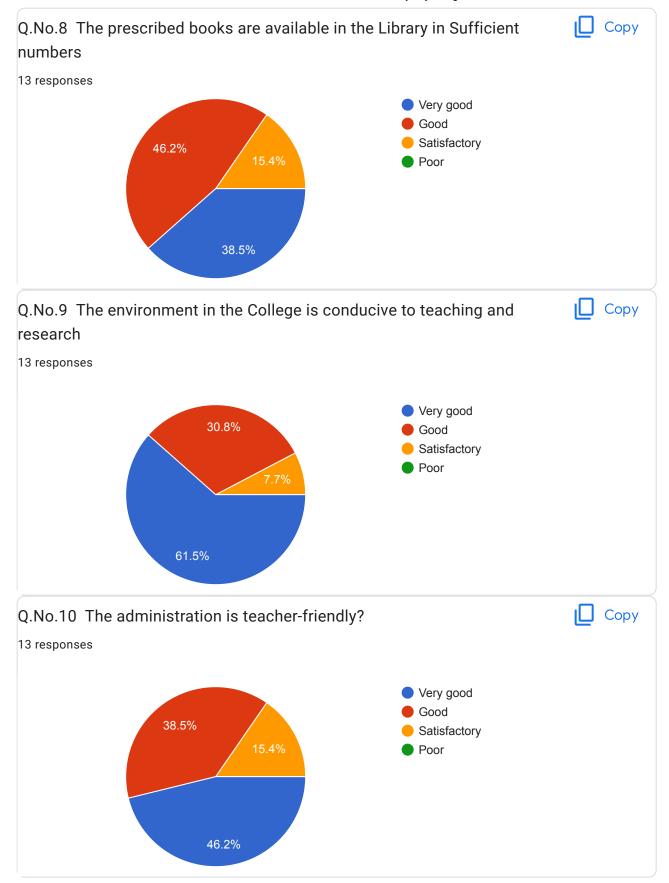

Full Name of the Teacher (Surname - Name - Middle Name) 13 responses Daimi Syed Asif Syed Asim Mr. Daimi Rashed Raza Ahmed Raza Gundre vaishnavi Anantrao SURYAWANSHI HANUMANT SHANKAR Mitkari Twarita Mahadev Bhalerao sanjeevanee Balaji Chitte vaishnavi vijay Shinde Shubhangi Rajkumar Sonphule Sonal Suryakant Jadhav Sheshnarayan Laxmanrao Dr D.S.Gond Tandle Amar jaggnath