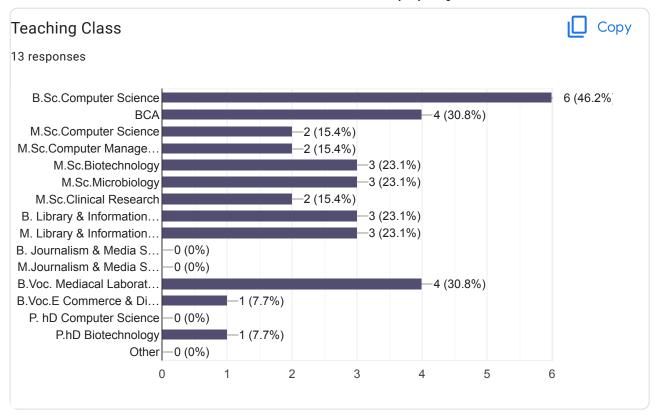

aji Chitte vaishnavi vijay Shinde Shubhangi Rajkumar Sonphule Sonal Suryakant Jadhav Sheshnarayan Laxmanrao Dr D.S.Gond Tandle Amar jaggnath



Ms. Digraskar Rutuja Bankatlal

| Mobile Number |  |  |  |
|---------------|--|--|--|
| 13 responses  |  |  |  |
|               |  |  |  |
| 7385001356    |  |  |  |
| 9960367286    |  |  |  |
| JJ00007200    |  |  |  |
| 9699061210    |  |  |  |
| 8550980888    |  |  |  |
|               |  |  |  |
| 8010787470    |  |  |  |
| 7057818212    |  |  |  |
| 000110000     |  |  |  |
| 9021182822    |  |  |  |
| 9405048076    |  |  |  |
| 8381082840    |  |  |  |
| 6361062640    |  |  |  |
| 7588573270    |  |  |  |
| 9823230378    |  |  |  |
| 7020200070    |  |  |  |
| 9881845402    |  |  |  |
| 9067463720    |  |  |  |
|               |  |  |  |

























| GIVE ANY SUGGESTION                                                                                      |
|----------------------------------------------------------------------------------------------------------|
| 11 responses                                                                                             |
| Overall good                                                                                             |
| Well Done                                                                                                |
| No any suggestions                                                                                       |
| Increase the number of ICT enabled class rooms.                                                          |
| No Suggestion