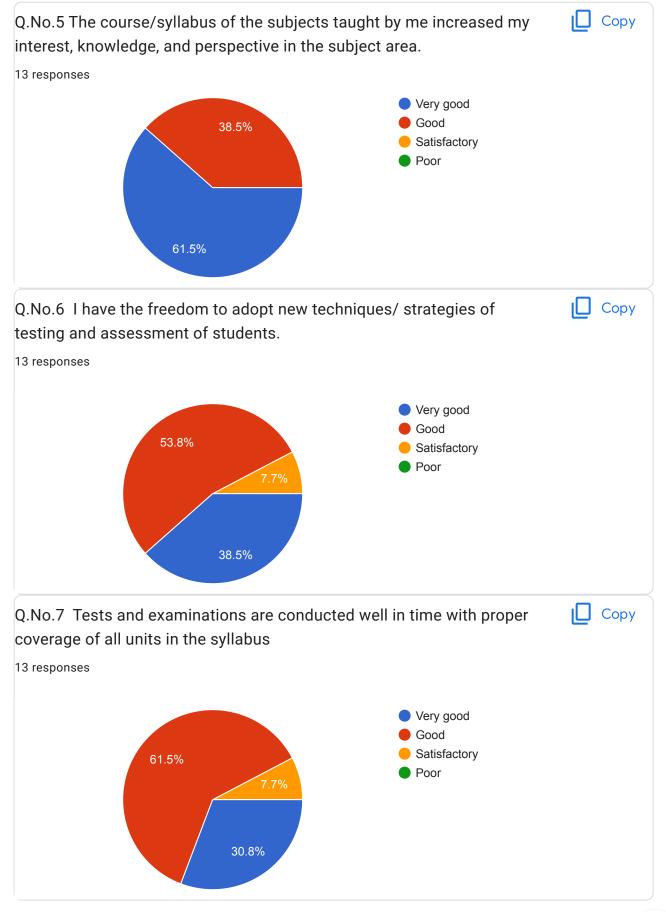

Full Name of the Teacher (Surname - Name - Middle Name) 13 responses Daimi Syed Asif Syed Asim Mr. Daimi Rashed Raza Ahmed Raza Gundre vaishnavi Anantrao SURYAWANSHI HANUMANT SHANKAR Mitkari Twarita Mahadev Bhalerao sanjeevanee Balaji Chitte vaishnavi vijay Shinde Shubhangi Rajkumar Sonphule Sonal Suryakant Jadhav Sheshnarayan Laxmanrao Dr D.S.Gond Tandle Amar jaggnath