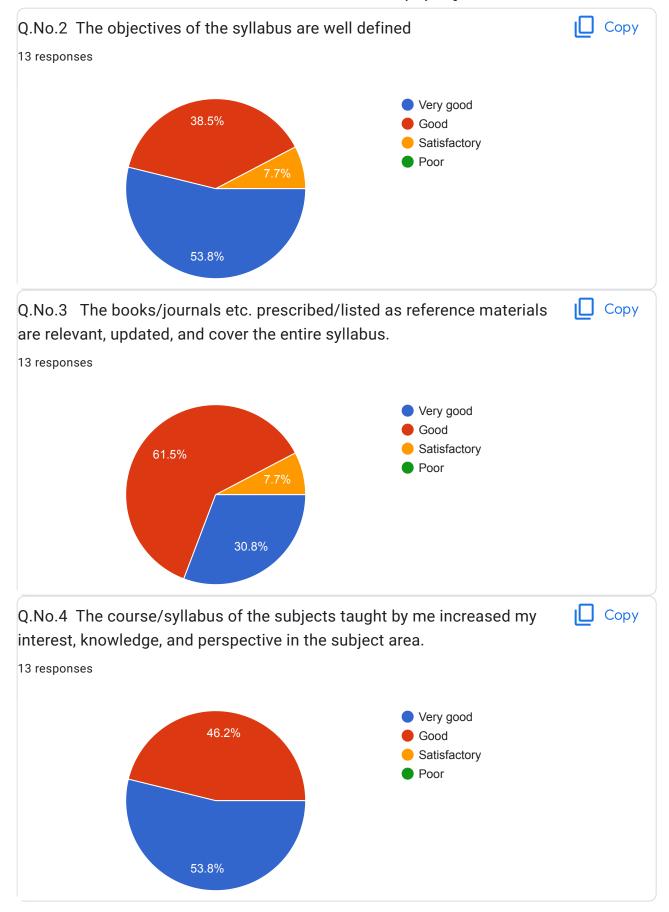

itte vaishnavi vijay Shinde Shubhangi Rajkumar Sonphule Sonal Suryakant Jadhav Sheshnarayan Laxmanrao Dr D.S.Gond Tandle Amar jaggnath



Ms. Digraskar Rutuja Bankatlal

| Mobile Number |  |  |  |
|---------------|--|--|--|
| 13 responses  |  |  |  |
|               |  |  |  |
| 7385001356    |  |  |  |
| 9960367286    |  |  |  |
| JJ00007200    |  |  |  |
| 9699061210    |  |  |  |
| 8550980888    |  |  |  |
|               |  |  |  |
| 8010787470    |  |  |  |
| 7057818212    |  |  |  |
| 000110000     |  |  |  |
| 9021182822    |  |  |  |
| 9405048076    |  |  |  |
| 8381082840    |  |  |  |
| 6361062640    |  |  |  |
| 7588573270    |  |  |  |
| 9823230378    |  |  |  |
| 7020200070    |  |  |  |
| 9881845402    |  |  |  |
| 9067463720    |  |  |  |
|               |  |  |  |

























| GIVE ANY SUGGESTION                                                                                      |
|----------------------------------------------------------------------------------------------------------|
| 11 responses                                                                                             |
| Overall good                                                                                             |
| Well Done                                                                                                |
| No any suggestions                                                                                       |
| Increase the number of ICT enabled class rooms.                                                          |
| No Suggestion.