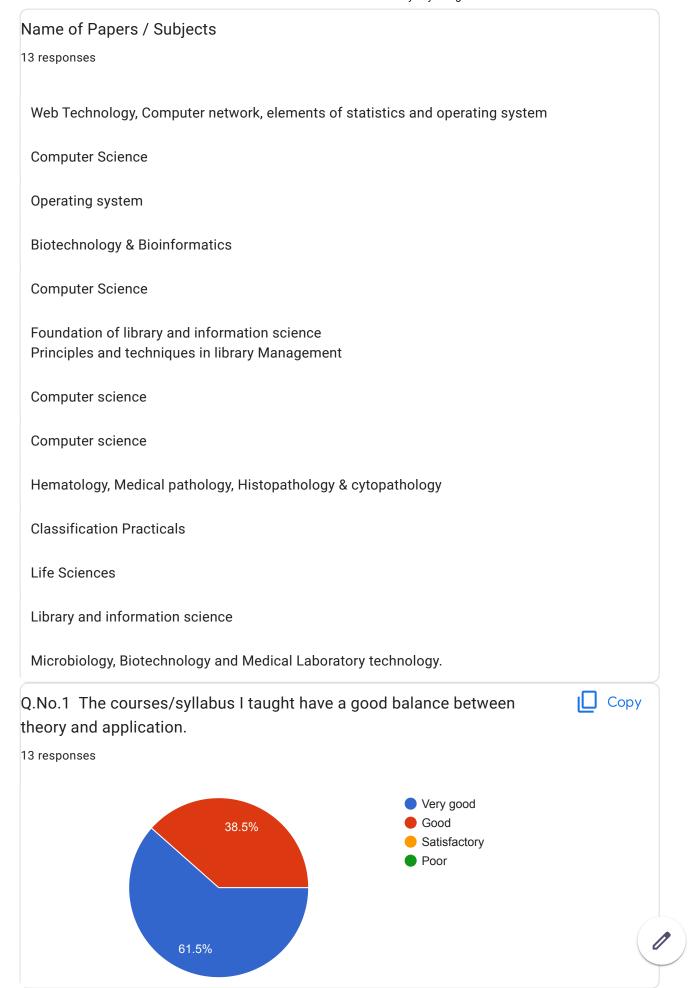

Chitte vaishnavi vijay Shinde Shubhangi Rajkumar Sonphule Sonal Suryakant Jadhav Sheshnarayan Laxmanrao Dr D.S.Gond Tandle Amar jaggnath



Ms. Digraskar Rutuja Bankatlal

| Mobile Number |  |  |  |
|---------------|--|--|--|
| 13 responses  |  |  |  |
|               |  |  |  |
| 7385001356    |  |  |  |
| 9960367286    |  |  |  |
| JJ00007200    |  |  |  |
| 9699061210    |  |  |  |
| 8550980888    |  |  |  |
|               |  |  |  |
| 8010787470    |  |  |  |
| 7057818212    |  |  |  |
| 000110000     |  |  |  |
| 9021182822    |  |  |  |
| 9405048076    |  |  |  |
| 8381082840    |  |  |  |
| 6361062640    |  |  |  |
| 7588573270    |  |  |  |
| 9823230378    |  |  |  |
| 7020200070    |  |  |  |
| 9881845402    |  |  |  |
| 9067463720    |  |  |  |
|               |  |  |  |

























| GIVE ANY SUGGESTION                                                                                      |
|----------------------------------------------------------------------------------------------------------|
| 11 responses                                                                                             |
| Overall good                                                                                             |
| Well Done                                                                                                |
| No any suggestions                                                                                       |
| Increase the number of ICT enabled class rooms.                                                          |
| No Suggestion.