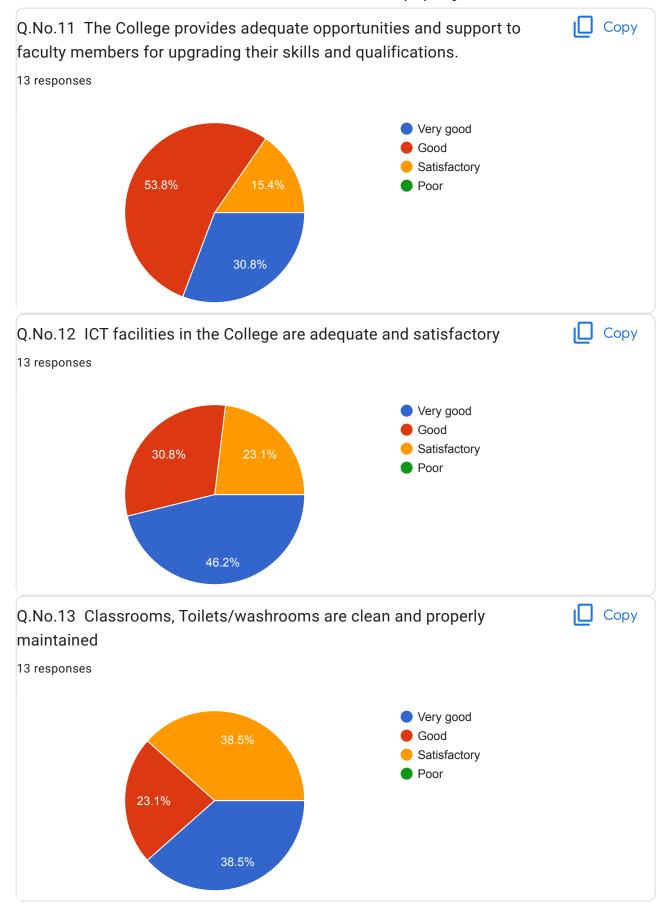

Full Name of the Teacher (Surname - Name - Middle Name) 13 responses Daimi Syed Asif Syed Asim Mr. Daimi Rashed Raza Ahmed Raza Gundre vaishnavi Anantrao SURYAWANSHI HANUMANT SHANKAR Mitkari Twarita Mahadev Bhalerao sanjeevanee Balaji Chitte vaishnavi vijay Shinde Shubhangi Rajkumar Sonphule Sonal Suryakant Jadhav Sheshnarayan Laxmanrao Dr D.S.Gond Tandle Amar jaggnath